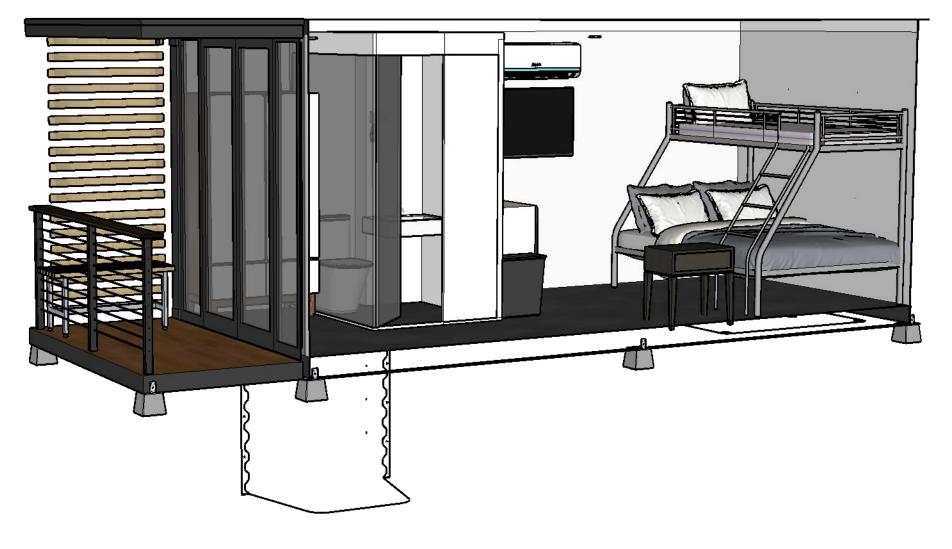

Interior Views (Furnished)

My S M D L Diving

04

4

# Sleeping Accommodations

|   | REVISIONS |         |
|---|-----------|---------|
|   | MM/DD/YY  | REMARKS |
| 1 | //        |         |
| 2 | //        |         |
| 3 | //        |         |
| 4 | /         |         |
| 5 | //        |         |