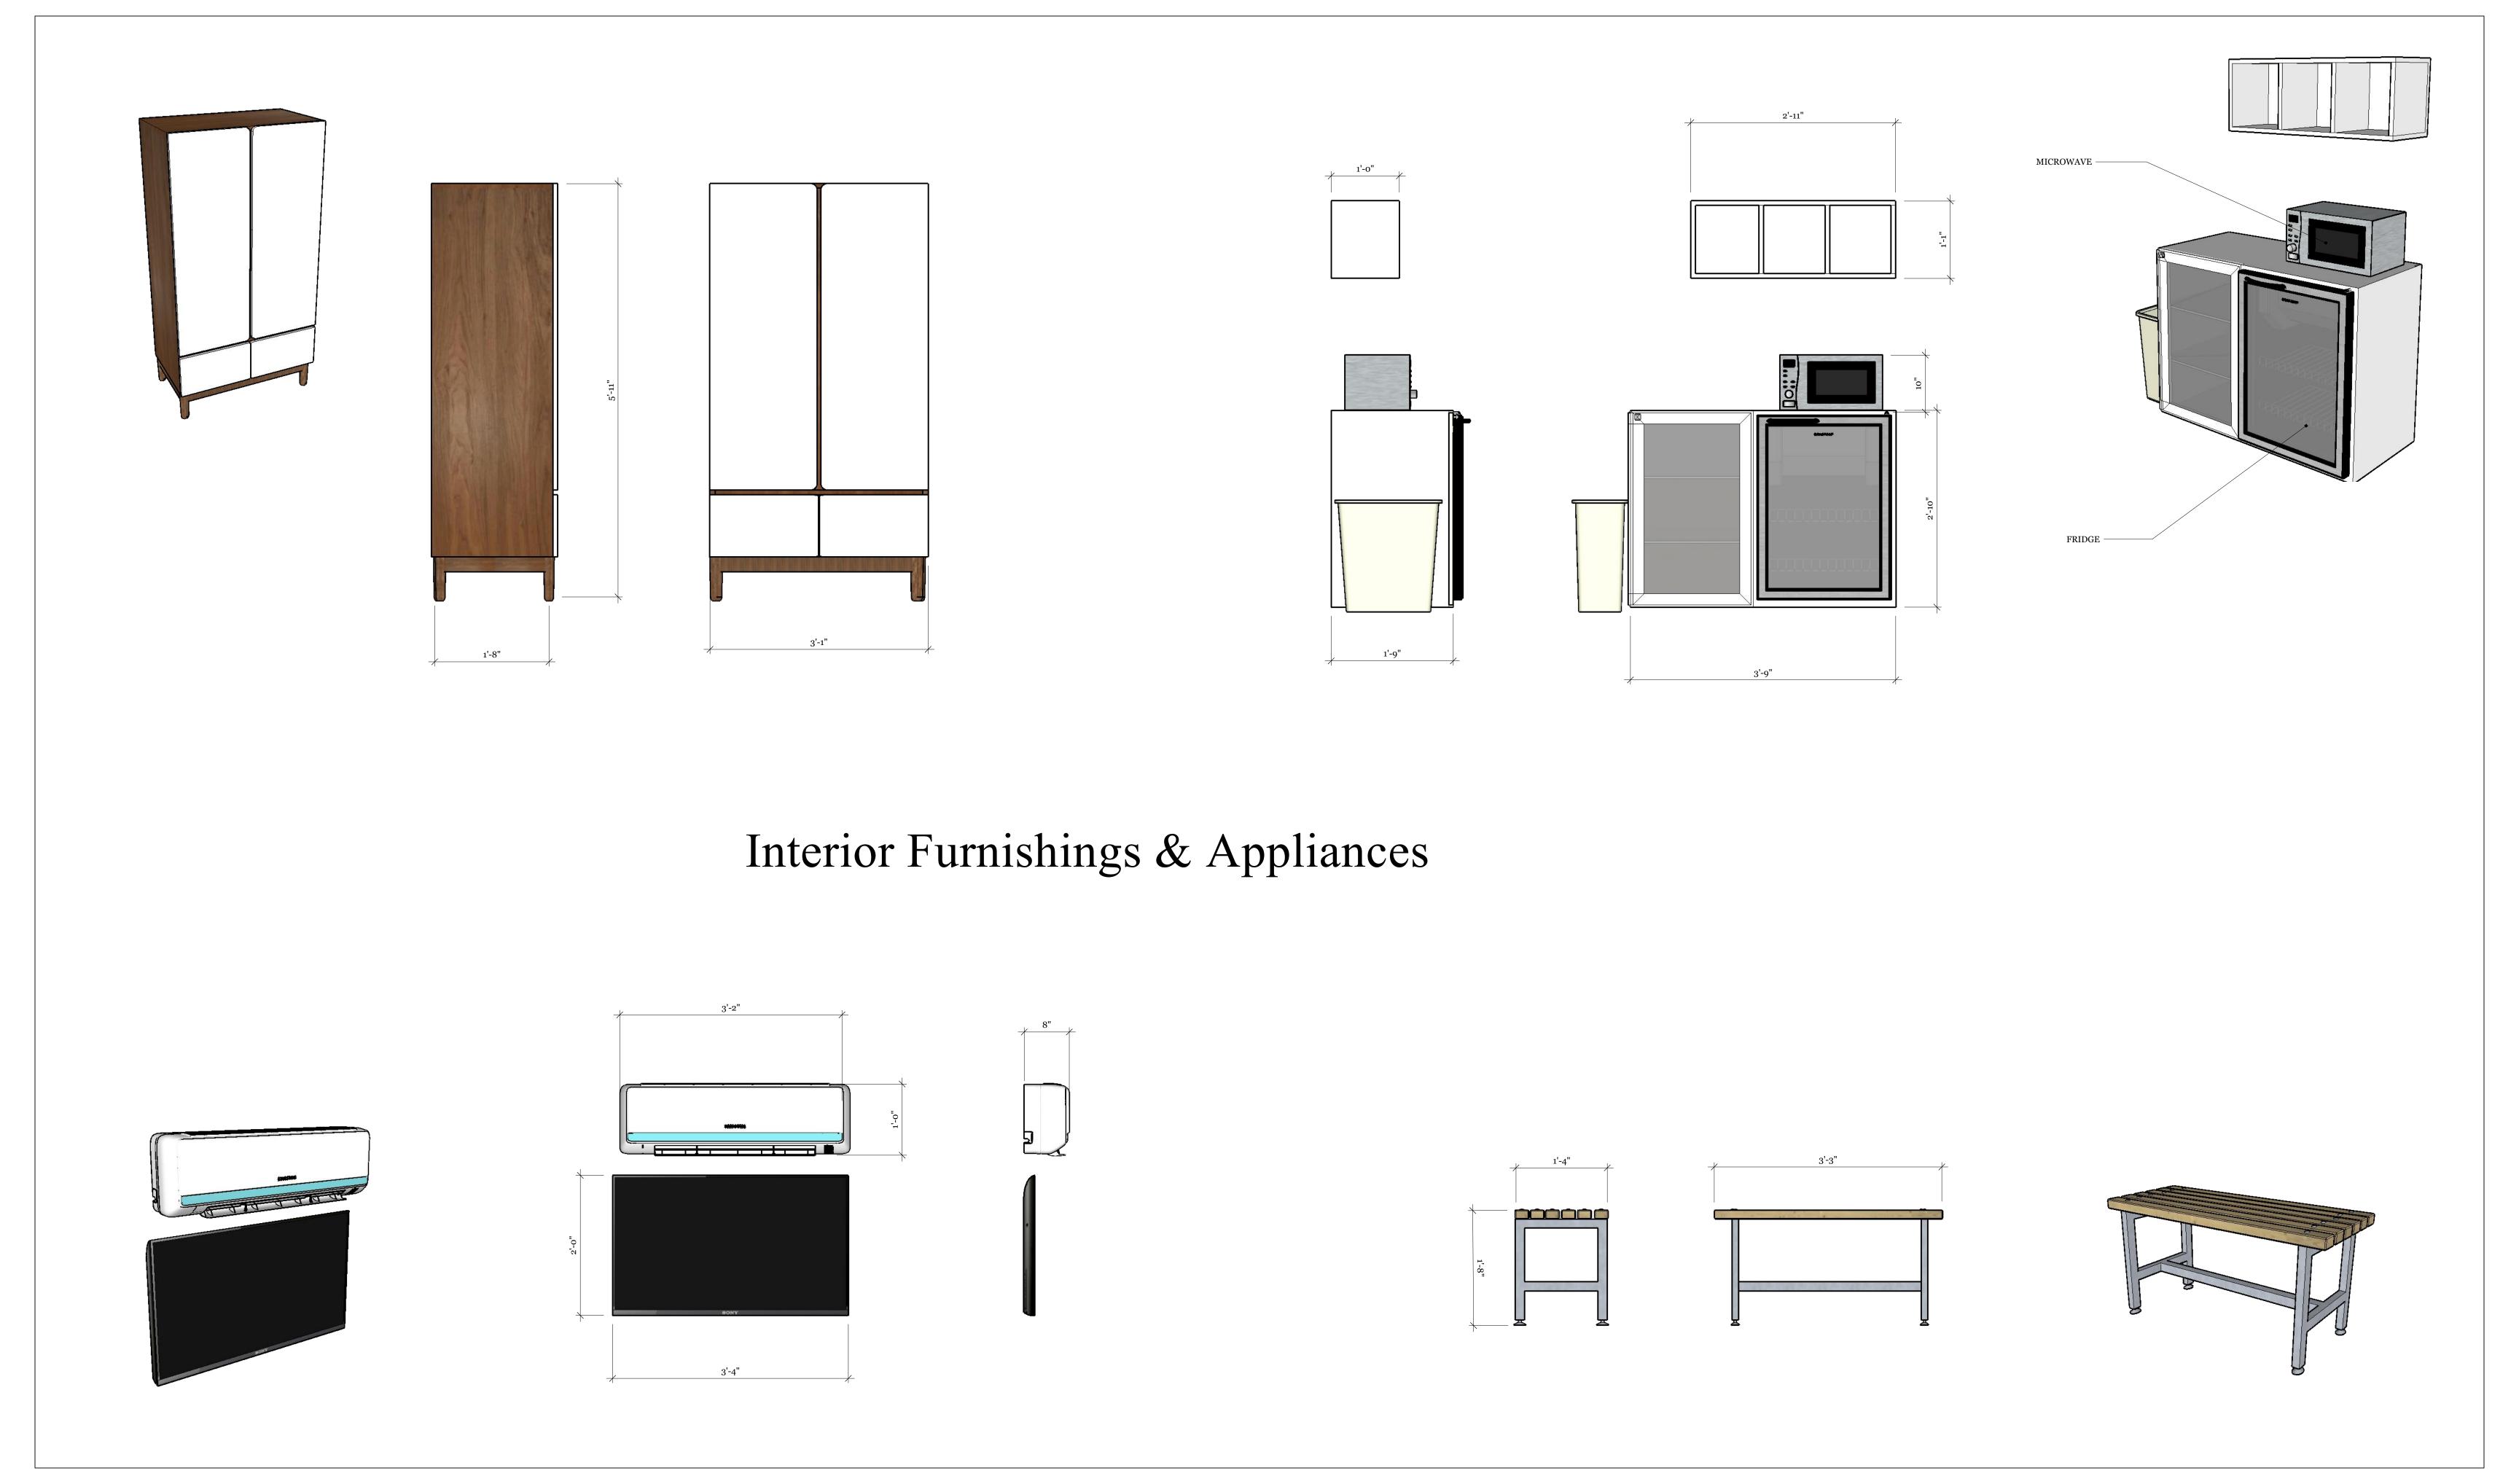

| //        |         |
| 4 | //        |         |
| 5 | //        |         |







| REVISIONS |          |         |
|-----------|----------|---------|
|           | MM/DD/YY | REMARKS |
| 1         | //       |         |
| 2         | //       |         |
| 3         | //       |         |
| 4         | //       |         |
| 5         | //       |         |



STANDARD 5' WINDOW WELL

# Window Well (or Vault) Overview











My SIMDI Diving

| REVISIONS |          |         |
|-----------|----------|---------|
|           | MM/DD/YY | REMARKS |
| 1         | //       |         |
| 2         | //       |         |
| 3         | //       |         |
| 4         | //       |         |
| 5         | //       |         |





Interior Views (Furnished)





My S M D L Diving

04

4









### Bathroom - Full Wet Bath









# Sleeping Accommodations













|   | REVISIONS |         |
|---|-----------|---------|
|   | MM/DD/YY  | REMARKS |
| 1 | //        |         |
| 2 | //        |         |
| 3 | //        |         |
| 4 | /         |         |
| 5 | //        |         |