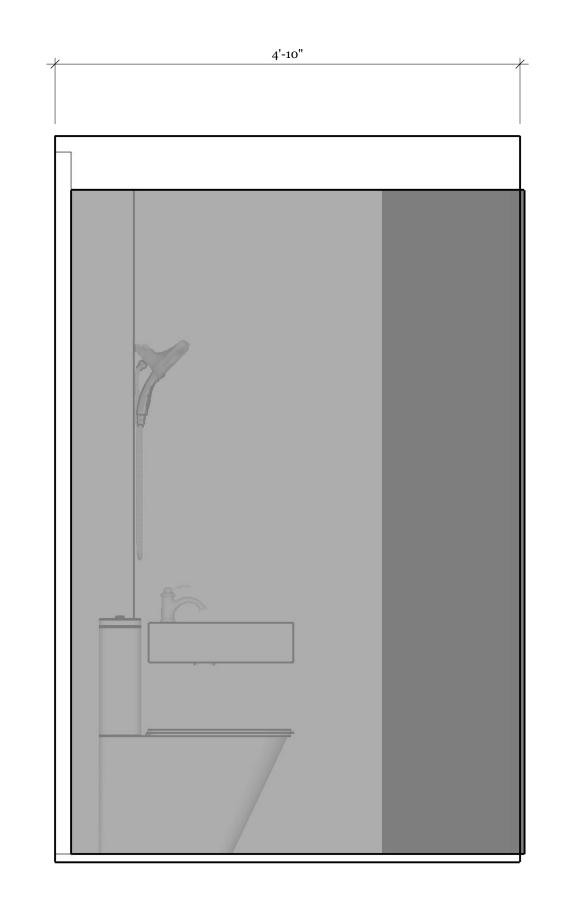

|
| 5 | //        |         |







| REVISIONS |          |         |
|-----------|----------|---------|
|           | MM/DD/YY | REMARKS |
| 1         | //       |         |
| 2         | //       |         |
| 3         | //       |         |
| 4         | //       |         |
| 5         | //       |         |



STANDARD 5' WINDOW WELL

# Window Well (or Vault) Overview











My SIMDI Diving

| REVISIONS |          |         |
|-----------|----------|---------|
|           | MM/DD/YY | REMARKS |
| 1         | //       |         |
| 2         | //       |         |
| 3         | //       |         |
| 4         | //       |         |
| 5         | //       |         |





Interior Views (Furnished)





My S M D L Diving

04

4









### Bathroom - Full Wet Bath









# Sleeping Accommodations













|   | REVISIONS |         |
|---|-----------|---------|
|   | MM/DD/YY  | REMARKS |
| 1 | //        |         |
| 2 | //        |         |
| 3 | //        |         |
| 4 | /         |         |
| 5 | //        |         |