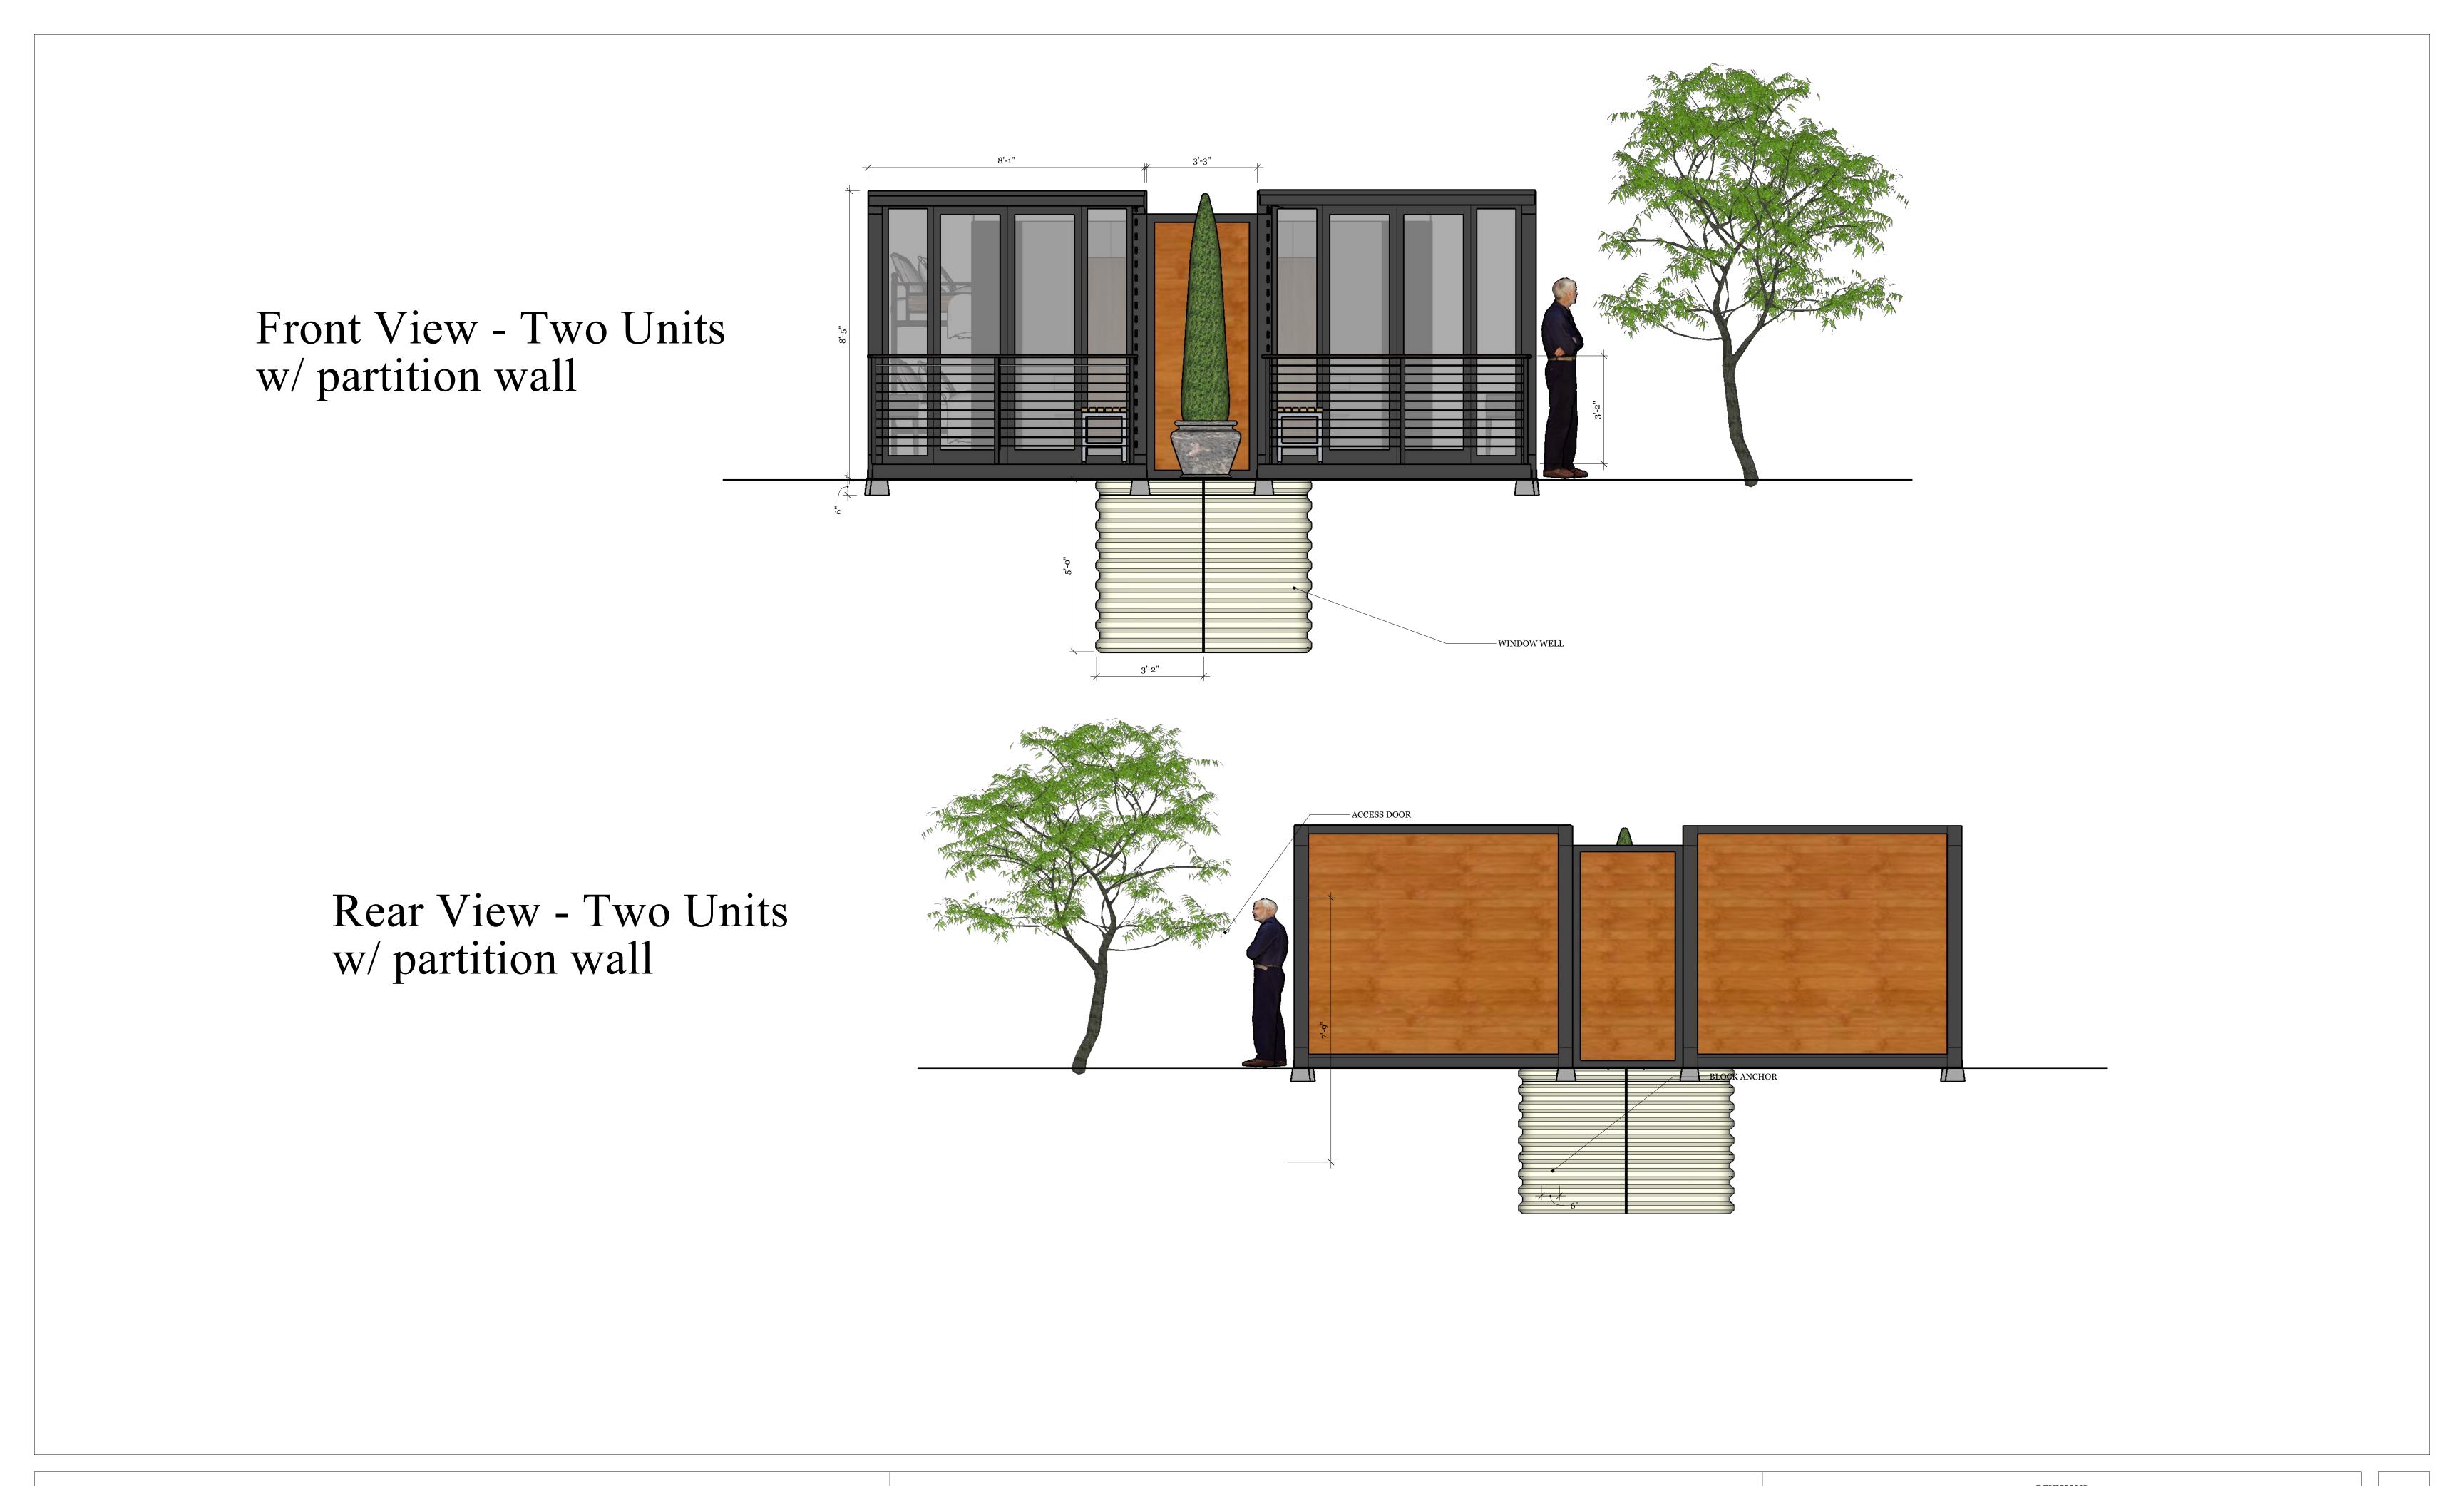

STANDARD 5' WINDOW WELL

# Window Well (or Vault) Overview

My SIMDI Diving

| REVISIONS |          |         |
|-----------|----------|---------|
|           | MM/DD/YY | REMARKS |
| 1         | //       |         |
| 2         | //       |         |
| 3         | //       |         |
| 4         | //       |         |
| 5         | //       |         |