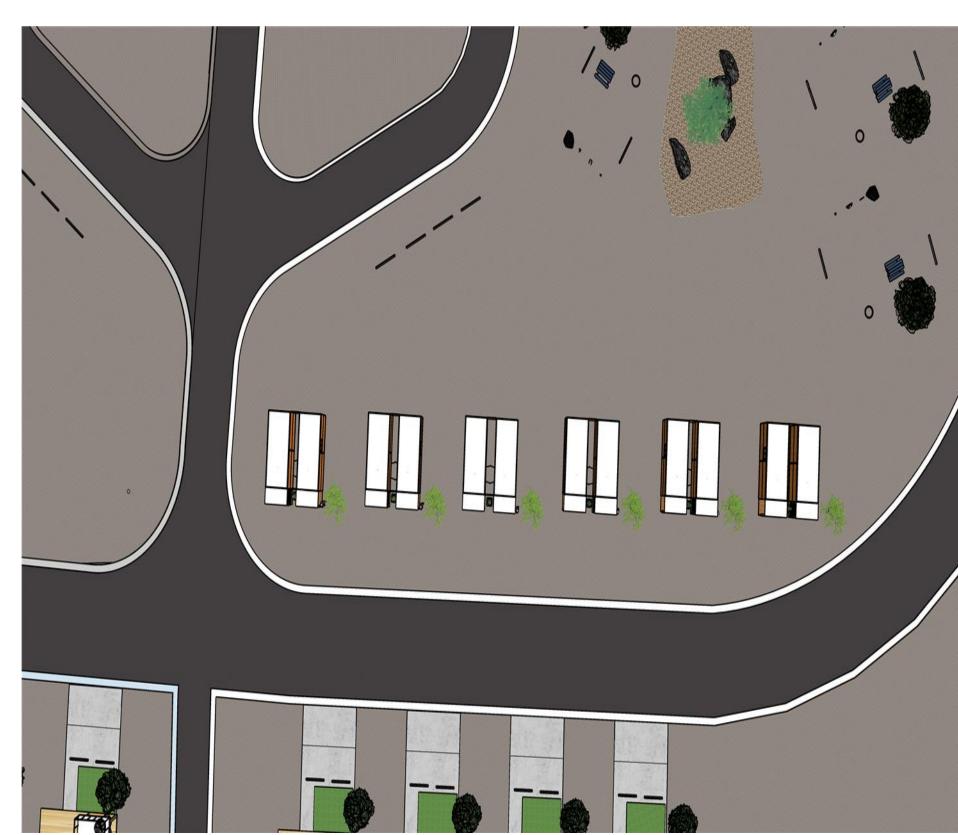

## RESIDENTIAL POD 20"

RETAIL \$ 159,207

The perfect unit for RV resorts, campgrounds and small communities.

You can combine two units for a larger footprint.

| www.mysimple | eliving.com |
|--------------|-------------|
|--------------|-------------|