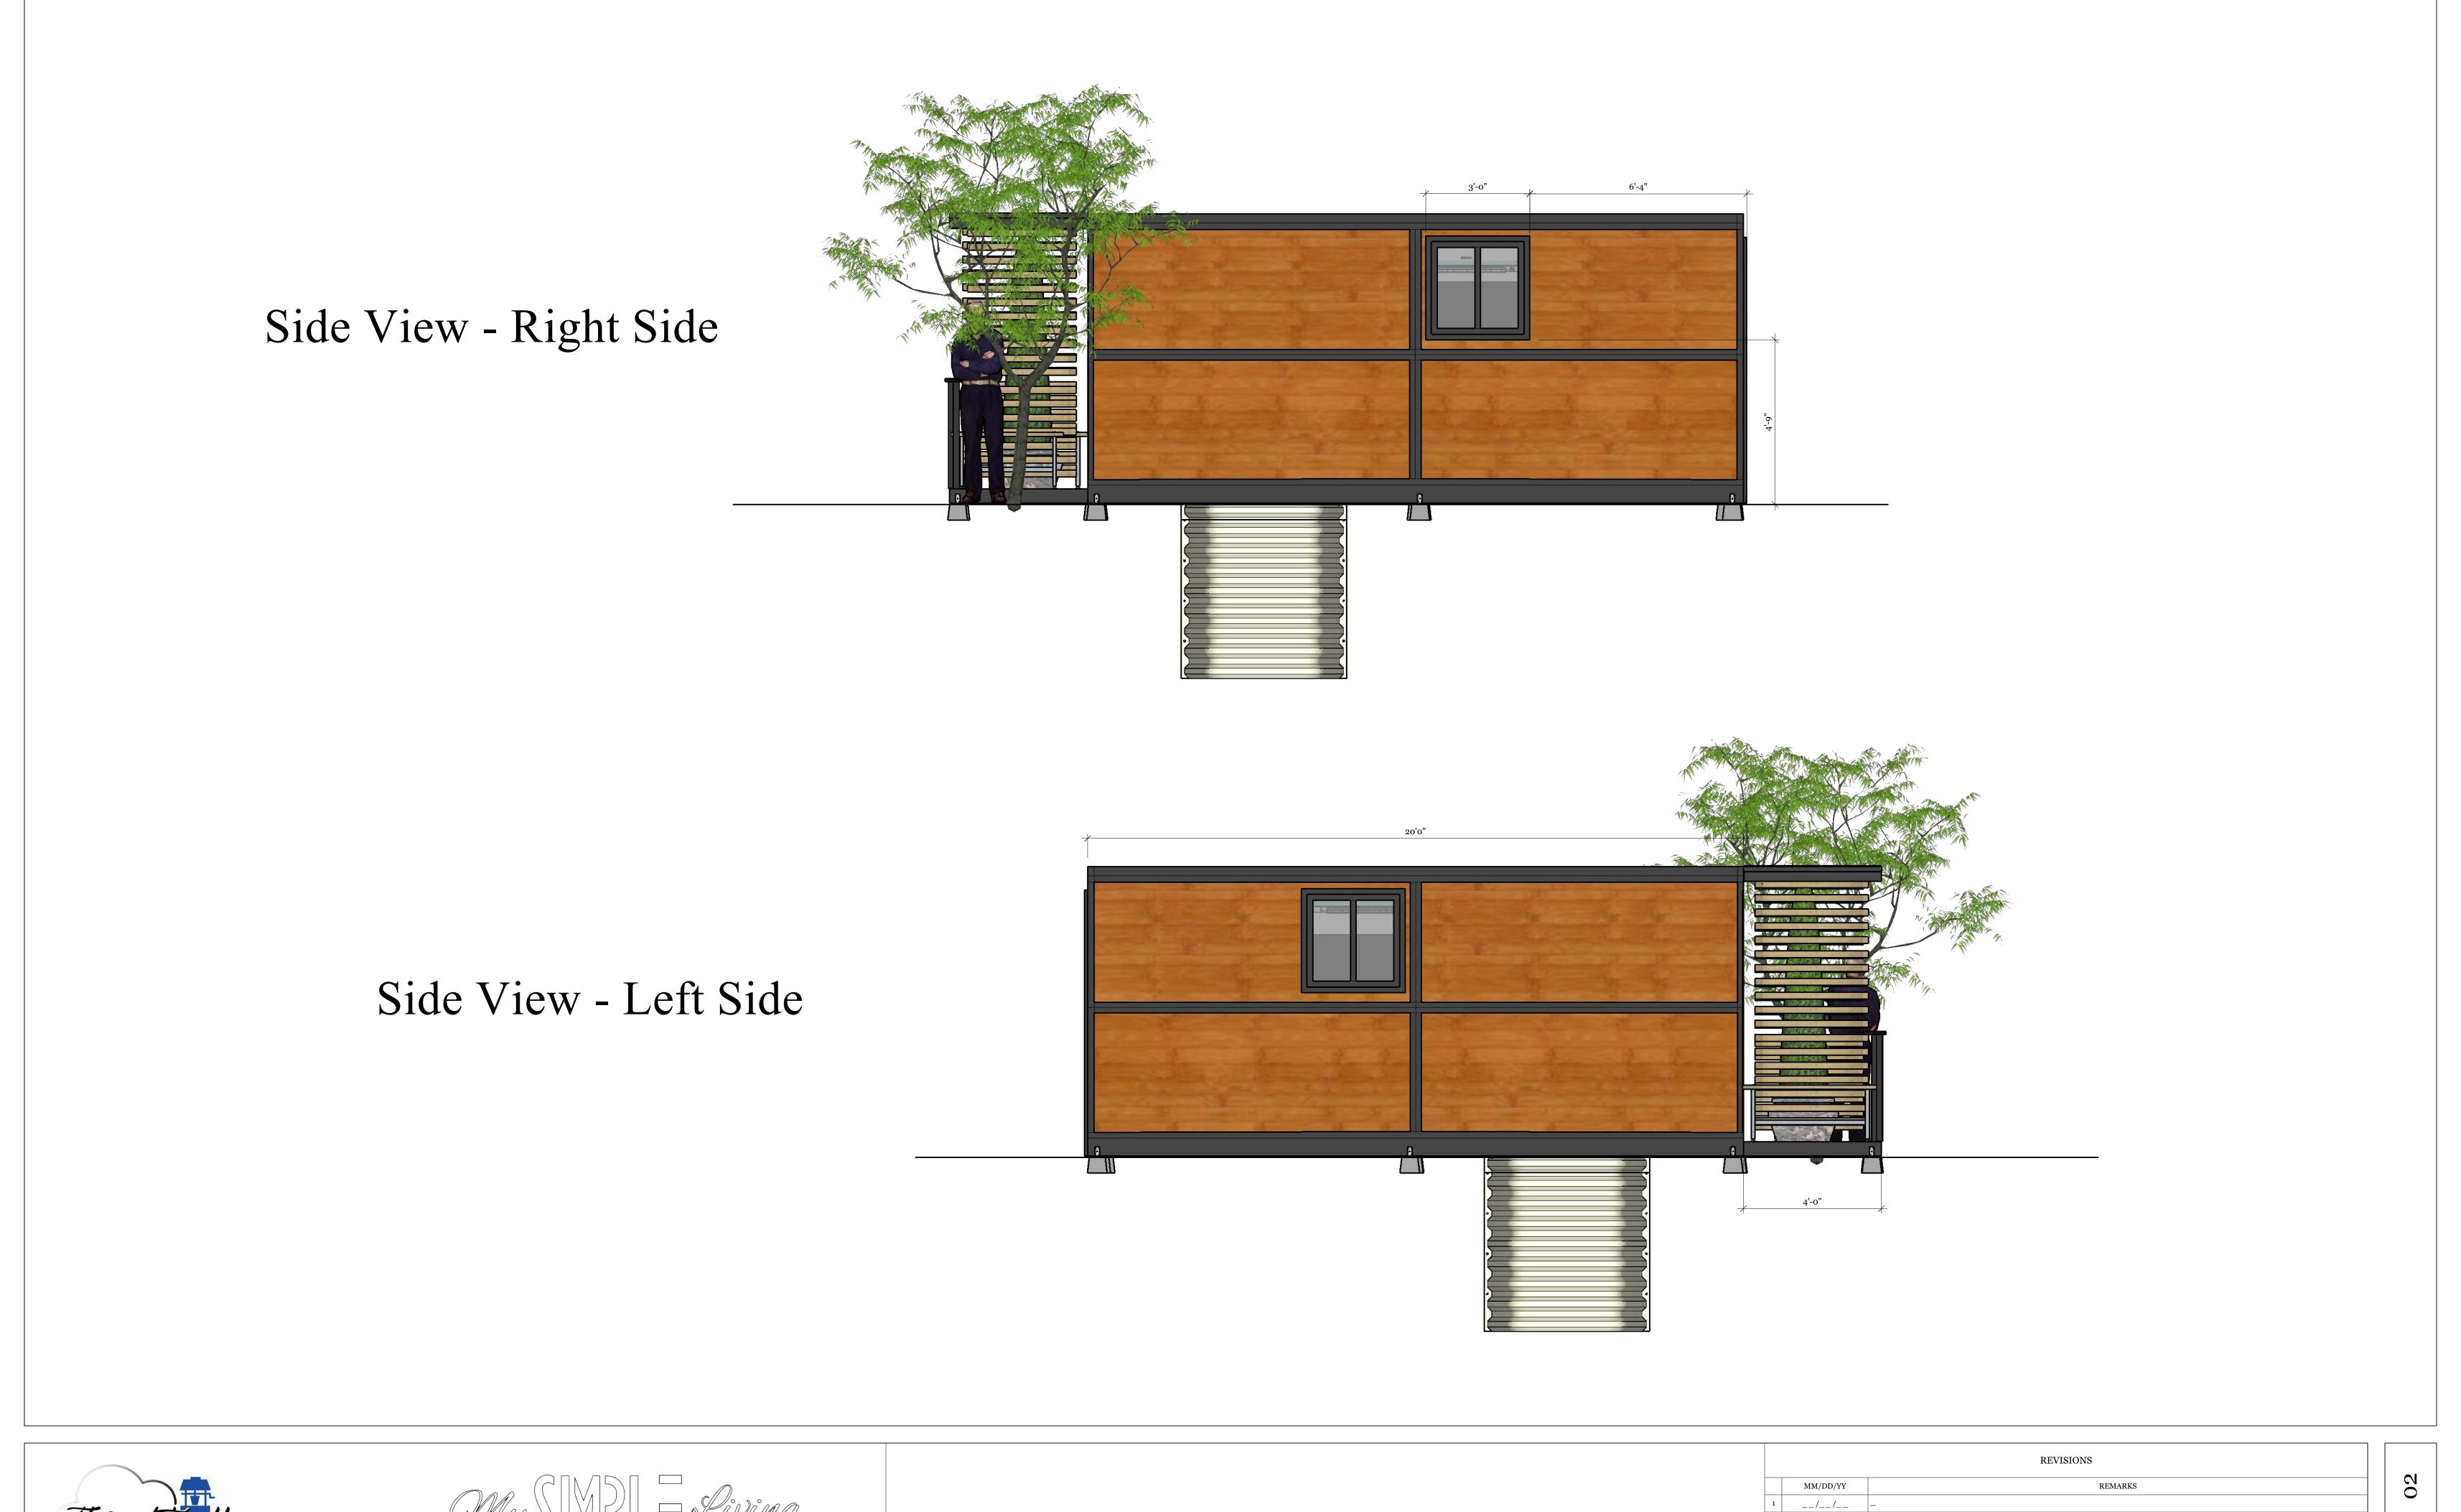

STANDARD 5' WINDOW WELL

# Window Well (or Vault) Overview

My SIMDI Diving

| REVISIONS |          |         |
|-----------|----------|---------|
|           | MM/DD/YY | REMARKS |
| 1         | //       |         |
| 2         | //       |         |
| 3         | //       |         |
| 4         | //       |         |
| 5         | //       |         |