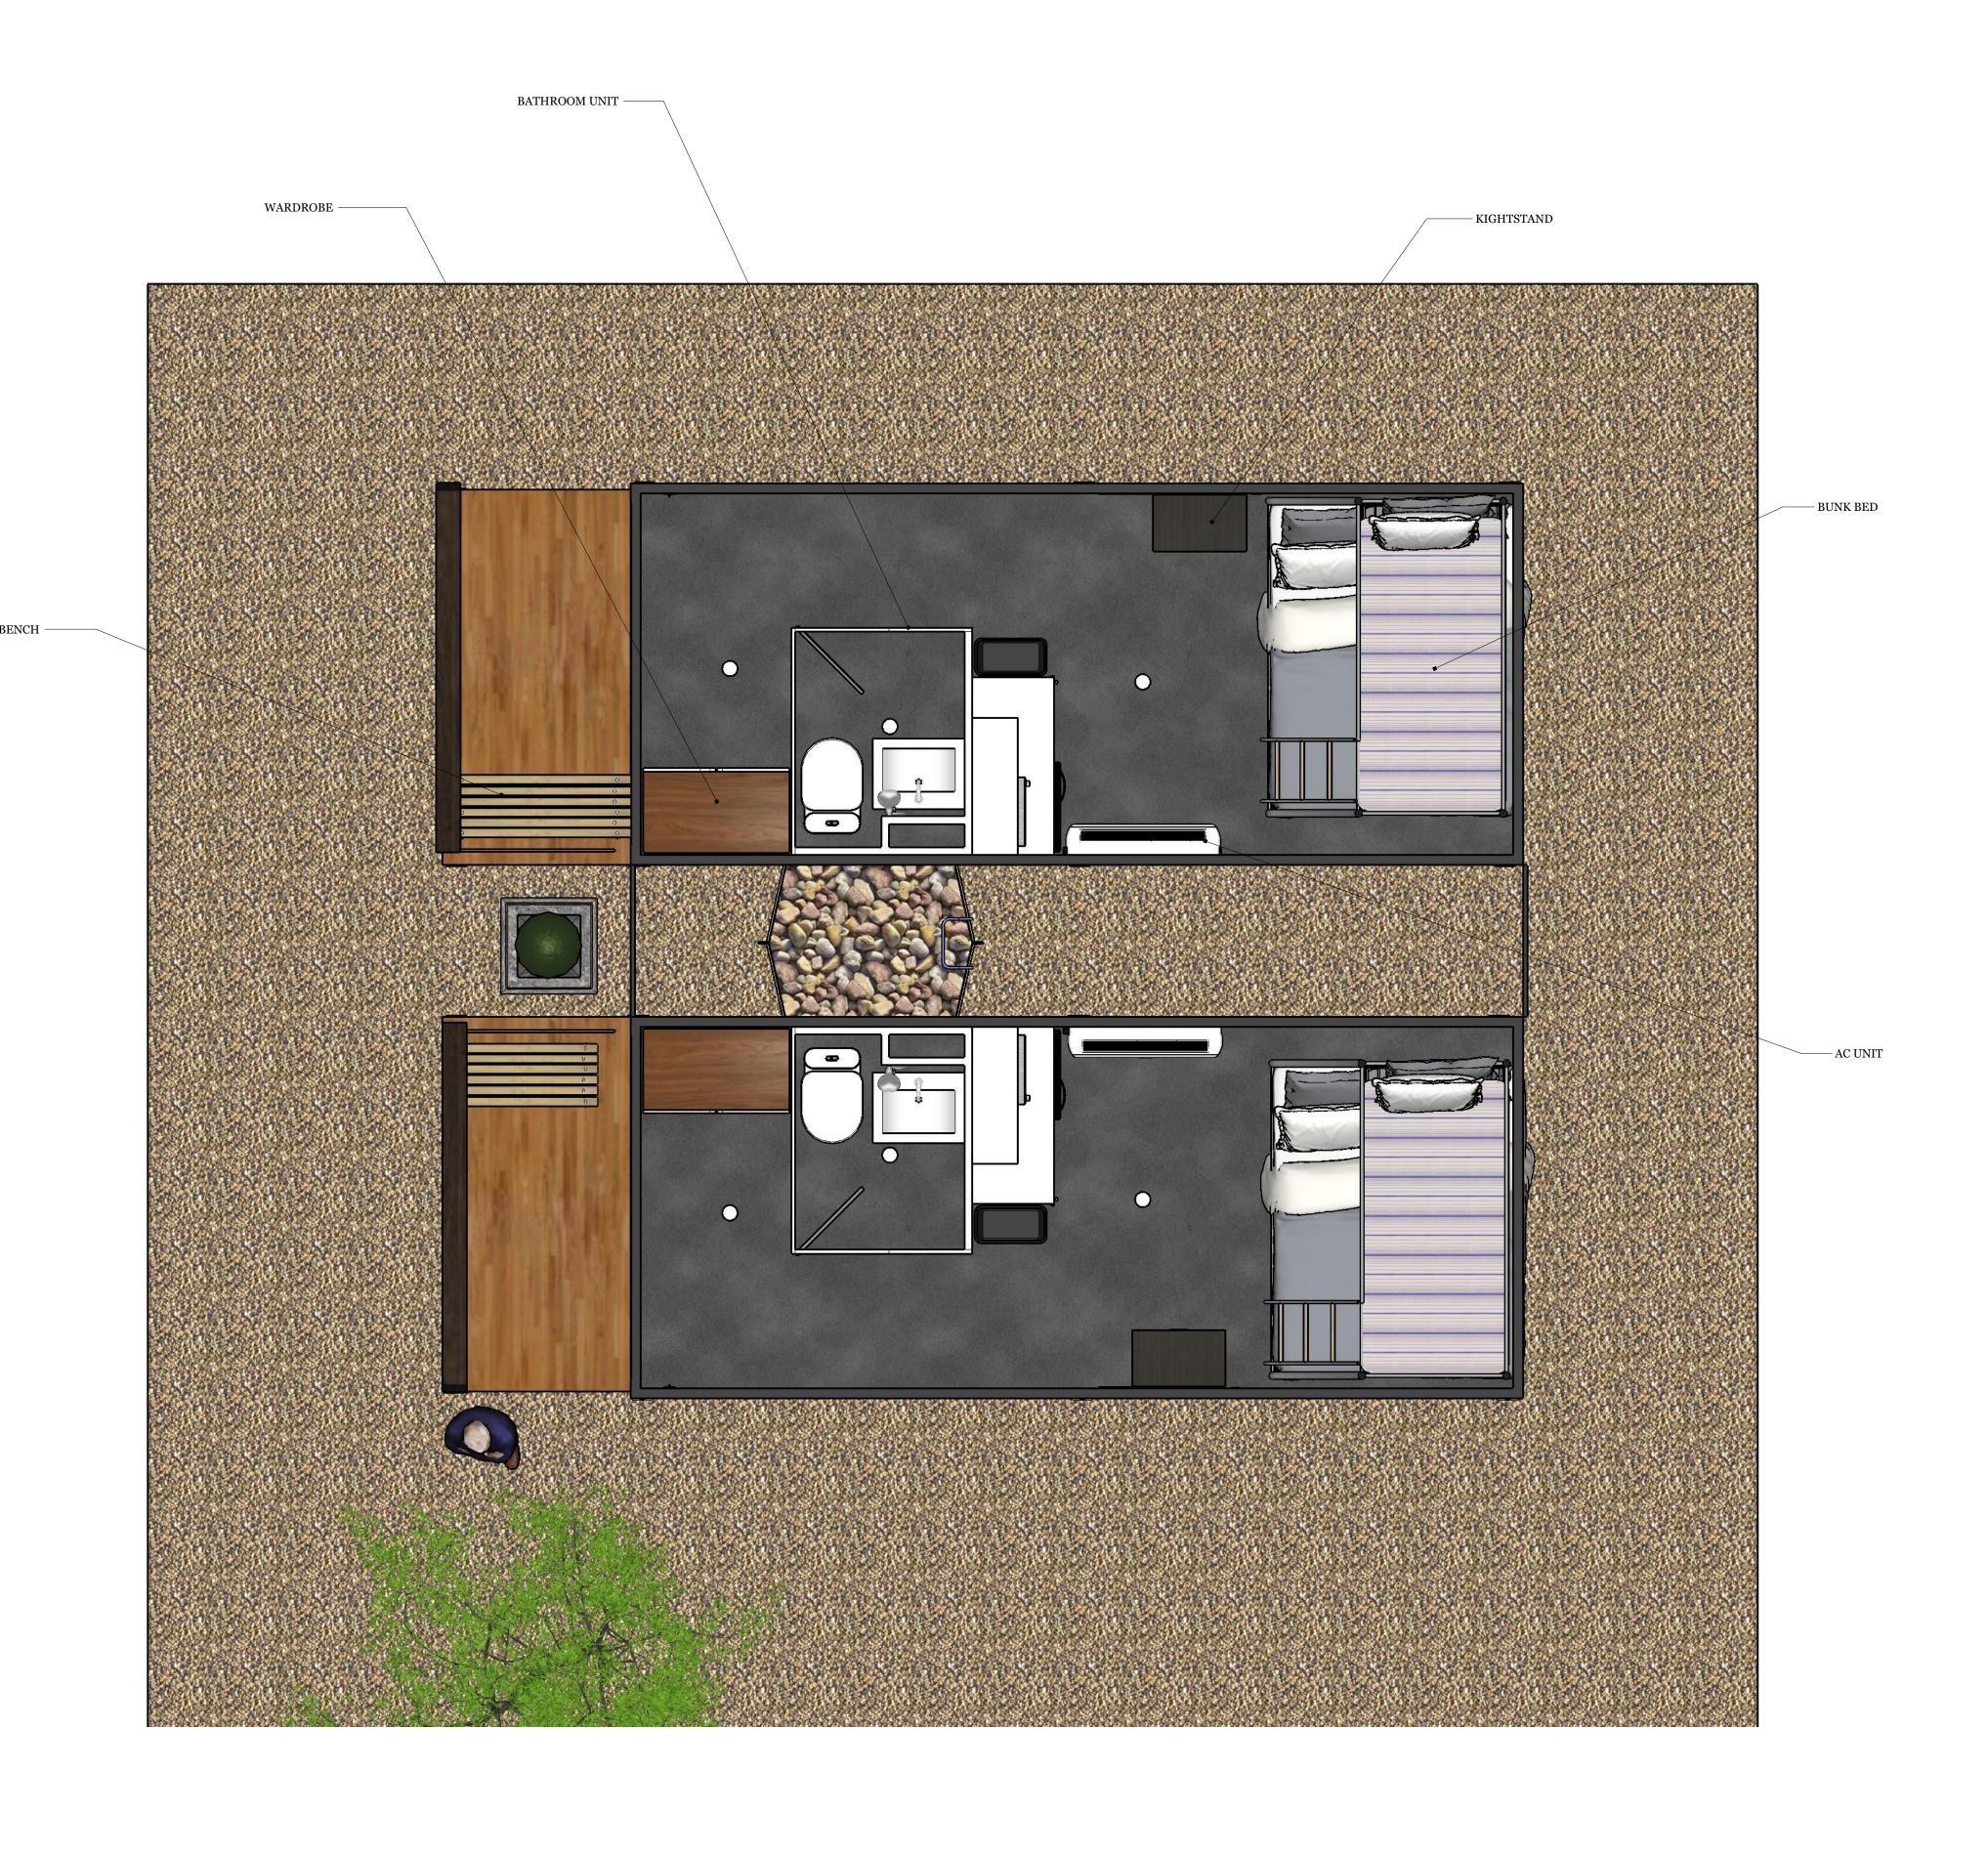

## RESIDENTIAL POD 20"

RETAIL \$ 159,207

The perfect unit for RV resorts, campgrounds and small communities.

You can combine two units for a larger footprint.

| www.mysimple | eliving.com |
|--------------|-------------|
|--------------|-------------|

Interior Views (Furnished)

My S M D L Diving

04

4