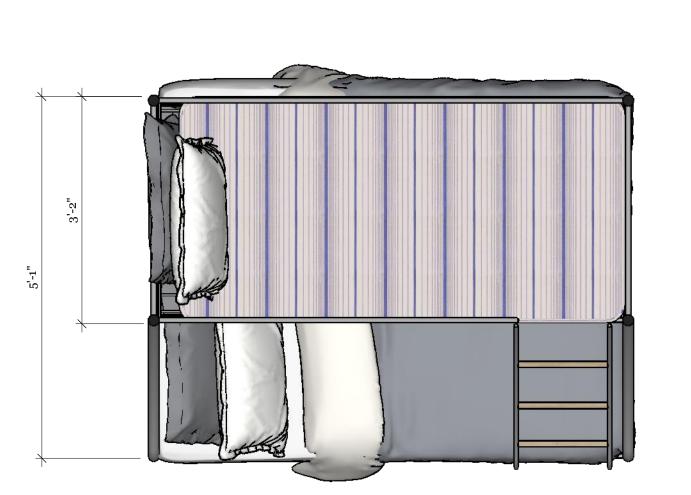

# Sleeping Accommodations

|   | REVISIONS |         |
|---|-----------|---------|
|   | MM/DD/YY  | REMARKS |
| 1 | //        |         |
| 2 | //        |         |
| 3 | //        |         |
| 4 | /         |         |
| 5 | //        |         |