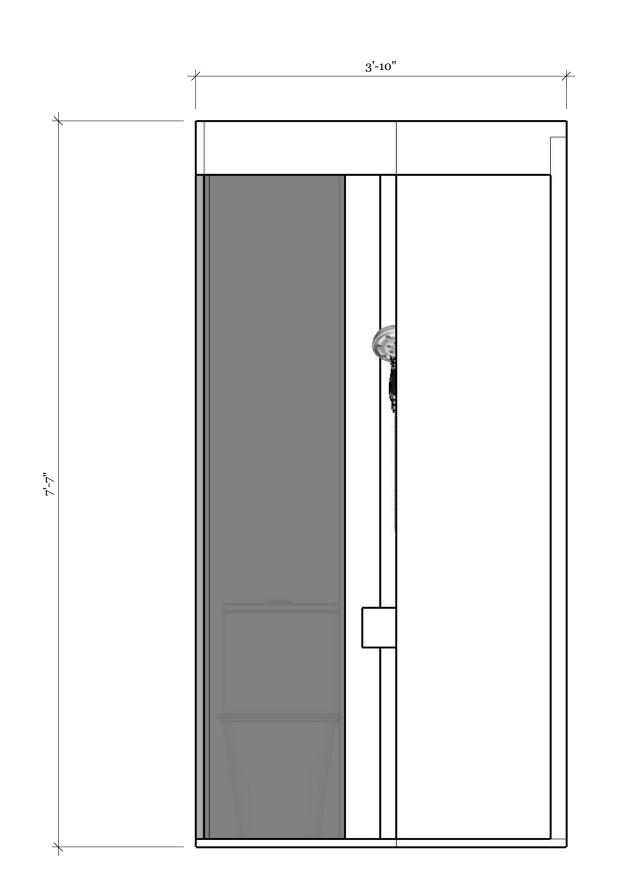

|
| 5 | //        |         |







| REVISIONS |          |         |
|-----------|----------|---------|
|           | MM/DD/YY | REMARKS |
| 1         | //       |         |
| 2         | //       |         |
| 3         | //       |         |
| 4         | //       |         |
| 5         | //       |         |



STANDARD 5' WINDOW WELL

# Window Well (or Vault) Overview











My SIMDI Diving

| REVISIONS |          |         |
|-----------|----------|---------|
|           | MM/DD/YY | REMARKS |
| 1         | //       |         |
| 2         | //       |         |
| 3         | //       |         |
| 4         | //       |         |
| 5         | //       |         |





Interior Views (Furnished)





My S M D L Diving

04

4









### Bathroom - Full Wet Bath









# Sleeping Accommodations













|   | REVISIONS |         |
|---|-----------|---------|
|   | MM/DD/YY  | REMARKS |
| 1 | //        |         |
| 2 | //        |         |
| 3 | //        |         |
| 4 | /         |         |
| 5 | //        |         |