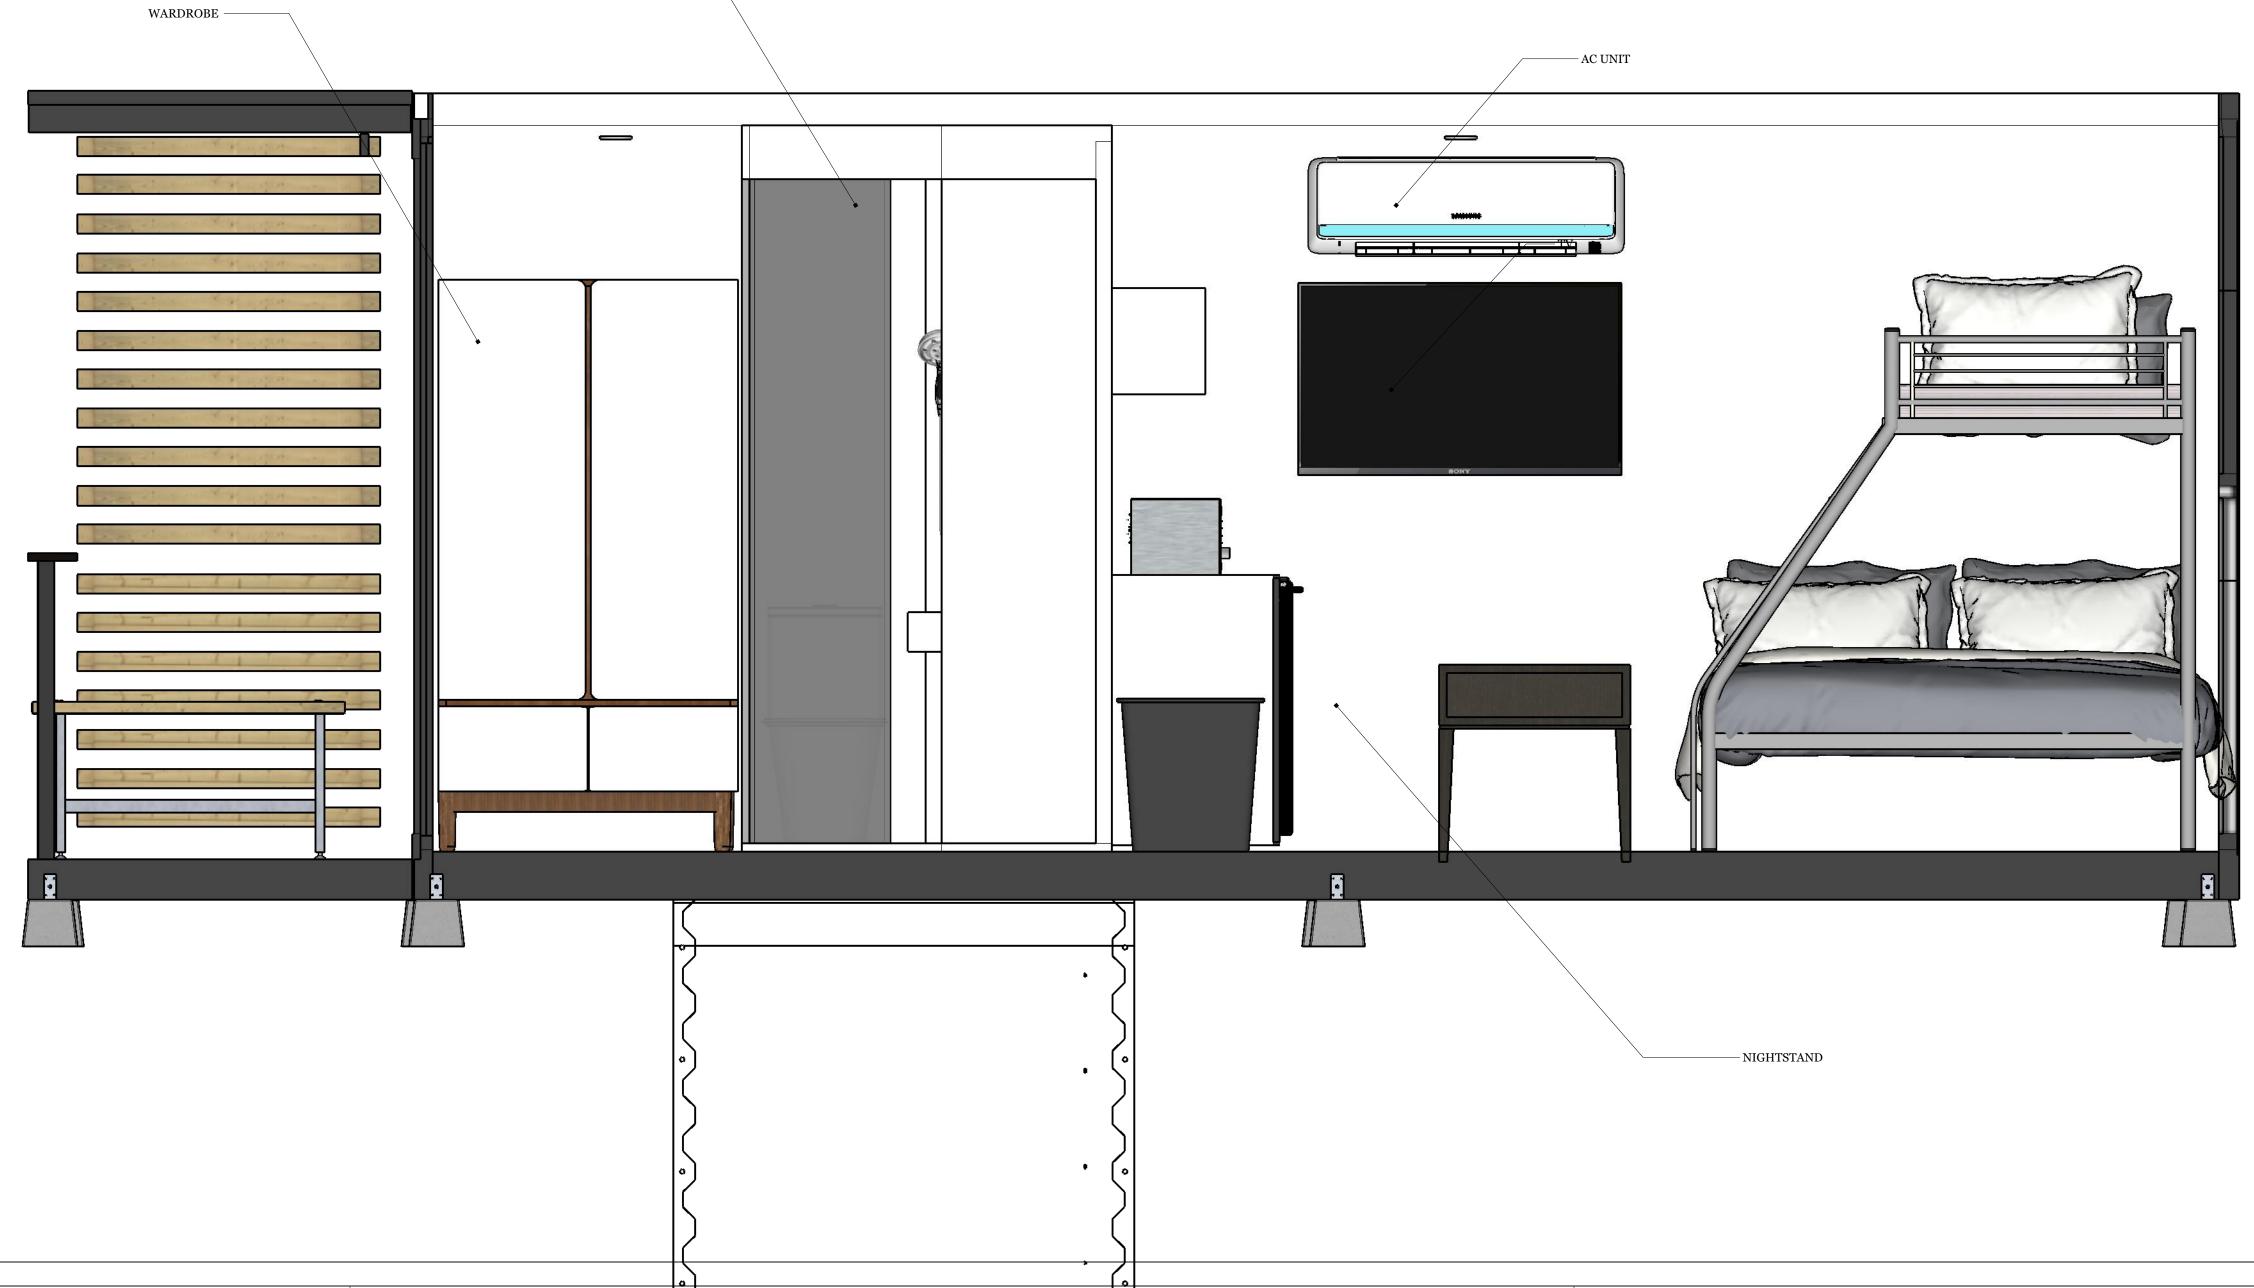

Interior Views (Furnished)

My S M D L Diving

04

4

# Sleeping Accommodations

|   | REVISIONS |         |
|---|-----------|---------|
|   | MM/DD/YY  | REMARKS |
| 1 | //        |         |
| 2 | //        |         |
| 3 | //        |         |
| 4 | /         |         |
| 5 | //        |         |