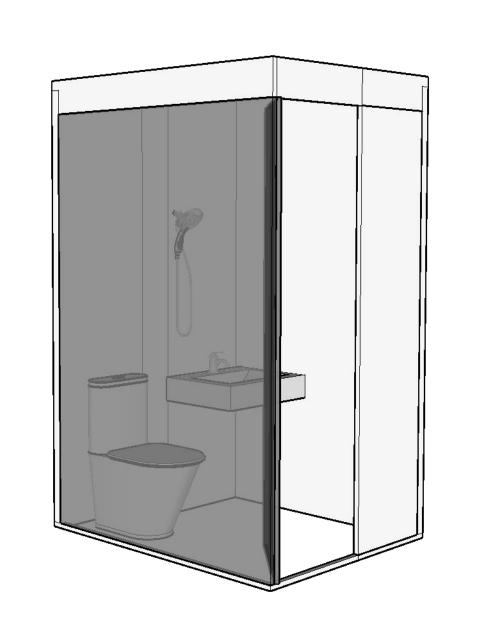

|         |
| 5 | //        |         |







| REVISIONS |          |         |
|-----------|----------|---------|
|           | MM/DD/YY | REMARKS |
| 1         | //       |         |
| 2         | //       |         |
| 3         | //       |         |
| 4         | //       |         |
| 5         | //       |         |



STANDARD 5' WINDOW WELL

# Window Well (or Vault) Overview











My SIMDI Diving

| REVISIONS |          |         |
|-----------|----------|---------|
|           | MM/DD/YY | REMARKS |
| 1         | //       |         |
| 2         | //       |         |
| 3         | //       |         |
| 4         | //       |         |
| 5         | //       |         |





Interior Views (Furnished)





My S M D L Diving

04

4









### Bathroom - Full Wet Bath









# Sleeping Accommodations













|   | REVISIONS |         |
|---|-----------|---------|
|   | MM/DD/YY  | REMARKS |
| 1 | //        |         |
| 2 | //        |         |
| 3 | //        |         |
| 4 | /         |         |
| 5 | //        |         |