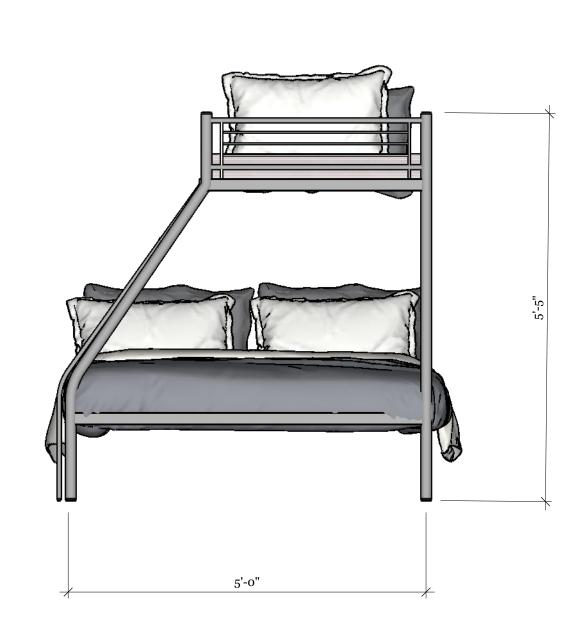

# Sleeping Accommodations

|   | REVISIONS |         |
|---|-----------|---------|
|   | MM/DD/YY  | REMARKS |
| 1 | //        |         |
| 2 | //        |         |
| 3 | //        |         |
| 4 | /         |         |
| 5 | //        |         |