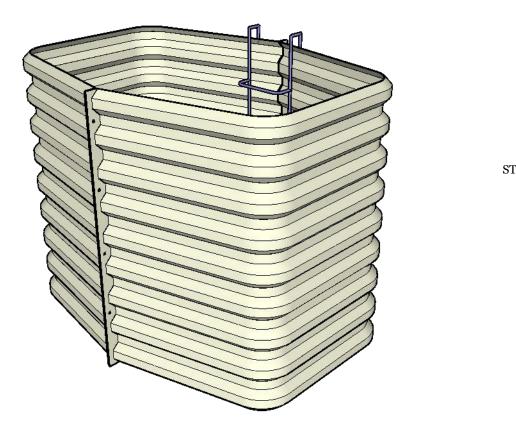

STANDARD 5' WINDOW WELL

# Window Well (or Vault) Overview

My SIMDI Diving

| REVISIONS |          |         |
|-----------|----------|---------|
|           | MM/DD/YY | REMARKS |
| 1         | //       |         |
| 2         | //       |         |
| 3         | //       |         |
| 4         | //       |         |
| 5         | //       |         |