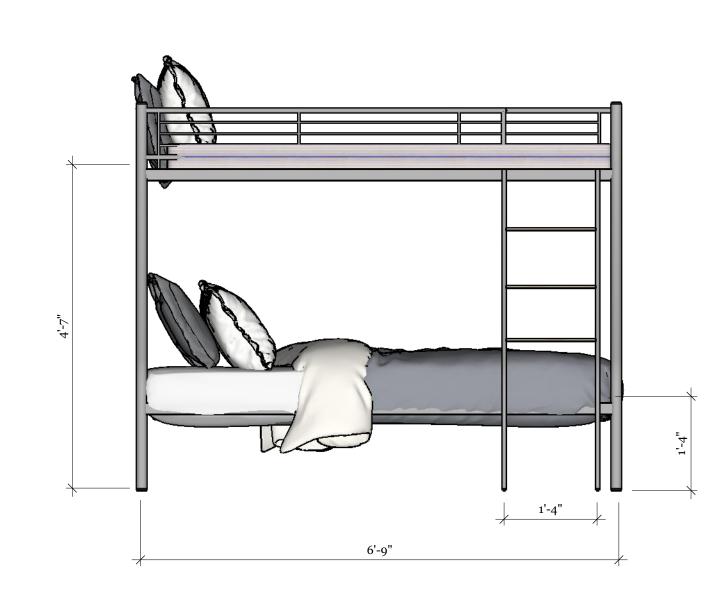

# Sleeping Accommodations

|   | REVISIONS |         |
|---|-----------|---------|
|   | MM/DD/YY  | REMARKS |
| 1 | //        |         |
| 2 | //        |         |
| 3 | //        |         |
| 4 | /         |         |
| 5 | //        |         |