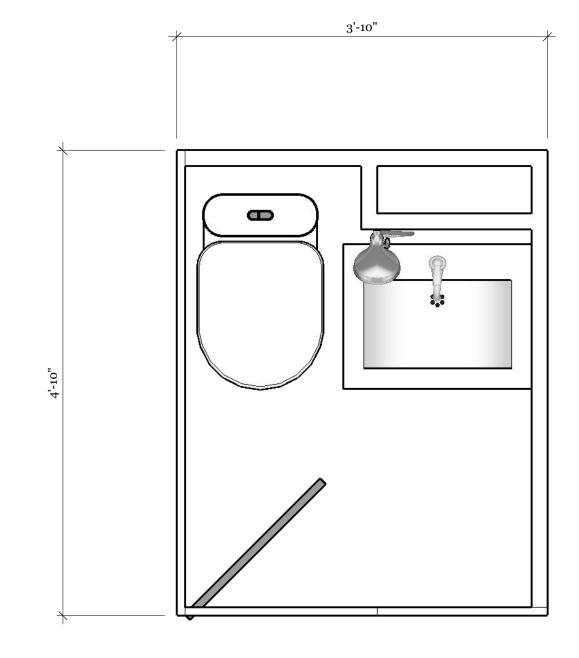

|         |
| 5 | //        |         |







| REVISIONS |          |         |
|-----------|----------|---------|
|           | MM/DD/YY | REMARKS |
| 1         | //       |         |
| 2         | //       |         |
| 3         | //       |         |
| 4         | //       |         |
| 5         | //       |         |



STANDARD 5' WINDOW WELL

# Window Well (or Vault) Overview











My SIMDI Diving

| REVISIONS |          |         |
|-----------|----------|---------|
|           | MM/DD/YY | REMARKS |
| 1         | //       |         |
| 2         | //       |         |
| 3         | //       |         |
| 4         | //       |         |
| 5         | //       |         |





Interior Views (Furnished)





My S M D L Diving

04

4









### Bathroom - Full Wet Bath









# Sleeping Accommodations













|   | REVISIONS |         |
|---|-----------|---------|
|   | MM/DD/YY  | REMARKS |
| 1 | //        |         |
| 2 | //        |         |
| 3 | //        |         |
| 4 | /         |         |
| 5 | //        |         |