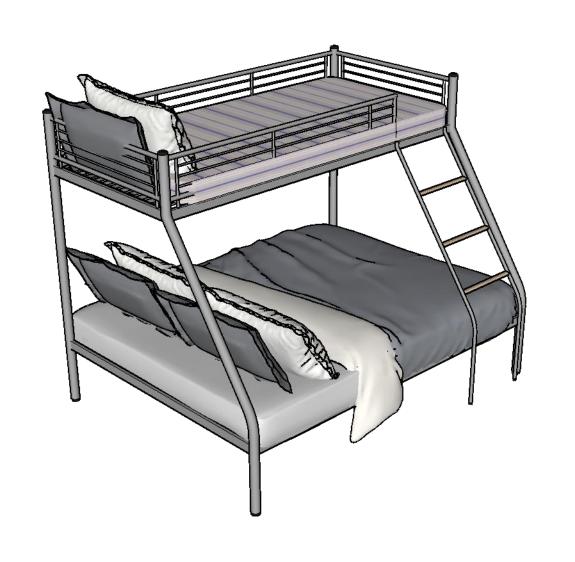

# Sleeping Accommodations

|   | REVISIONS |         |
|---|-----------|---------|
|   | MM/DD/YY  | REMARKS |
| 1 | //        |         |
| 2 | //        |         |
| 3 | //        |         |
| 4 | /         |         |
| 5 | //        |         |