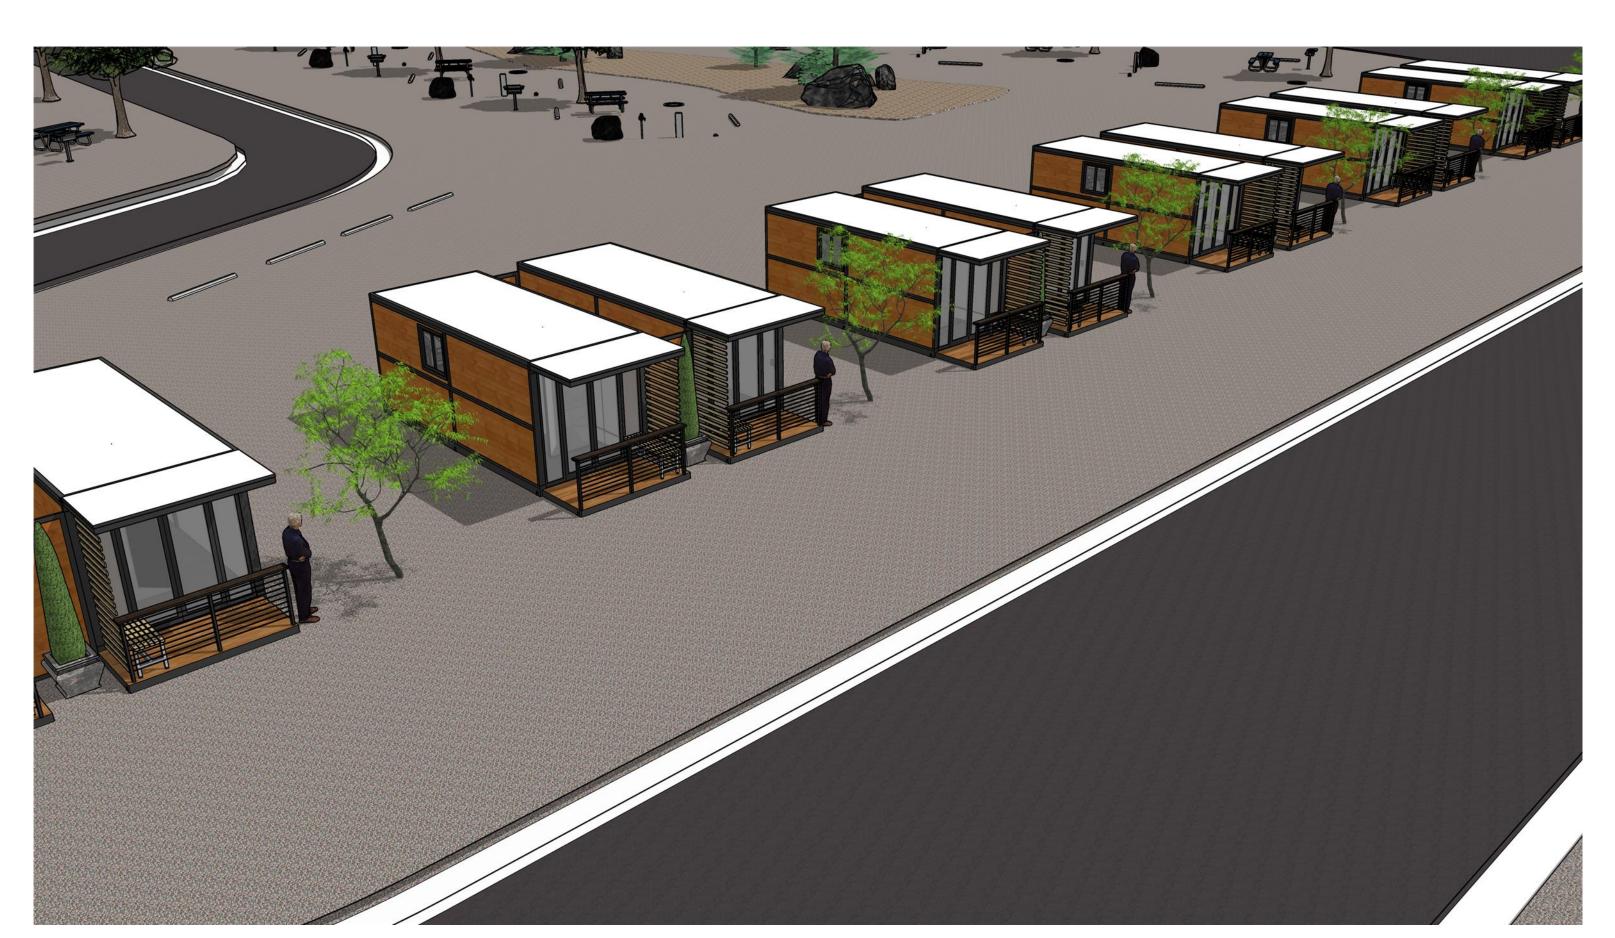

## RESIDENTIAL POD 20"

RETAIL \$ 159,207

The perfect unit for RV resorts, campgrounds and small communities.

You can combine two units for a larger footprint.

| www.mysimple | eliving.com |
|--------------|-------------|
|--------------|-------------|