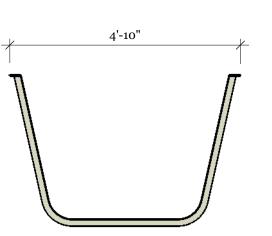

STANDARD 5' WINDOW WELL

# Window Well (or Vault) Overview

My SIMDI Diving

| REVISIONS |          |         |
|-----------|----------|---------|
|           | MM/DD/YY | REMARKS |
| 1         | //       |         |
| 2         | //       |         |
| 3         | //       |         |
| 4         | //       |         |
| 5         | //       |         |