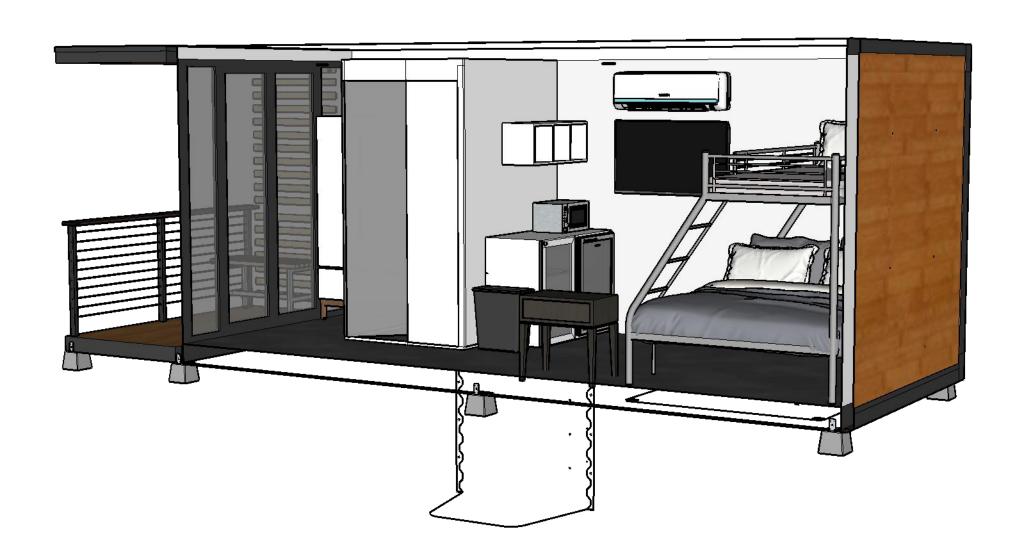

Interior Views (Furnished)

My S M D L Diving

04

4

# Sleeping Accommodations

|   | REVISIONS |         |
|---|-----------|---------|
|   | MM/DD/YY  | REMARKS |
| 1 | //        |         |
| 2 | //        |         |
| 3 | //        |         |
| 4 | /         |         |
| 5 | //        |         |